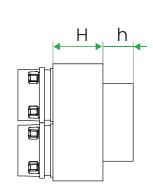

#### **Dimensions**

| Boxes with nipple spigot (for extension) |              |                   |                               |                    |                   |                       |                              |  |  |  |
|------------------------------------------|--------------|-------------------|-------------------------------|--------------------|-------------------|-----------------------|------------------------------|--|--|--|
|                                          | Product code | Number of spigots | ØD<br>(hole diameter)<br>[mm] | A<br>(length) [mm] | B<br>(width) [mm] | H<br>(height)<br>[mm] | h<br>(spigot height)<br>[mm] |  |  |  |
| For Ø100 diffusers                       | 1x90/98      | 1                 |                               | 140                |                   |                       |                              |  |  |  |
| roi gioo dillusers                       | 2x90/98      | 2                 | 98                            | 230                | 120               |                       |                              |  |  |  |
|                                          | 1x90/123     | 1                 |                               | 170                |                   |                       |                              |  |  |  |
| For Ø125 diffusers                       | 2x90/123     | 2                 | 123                           | 230                | 145               | 100                   | 53                           |  |  |  |
|                                          | 2x90/158     | 2                 |                               | 230                |                   |                       |                              |  |  |  |
| For Ø160 diffusers                       | 3x90/158     | 3                 | 158                           | 340                | 180               |                       |                              |  |  |  |

| Boxes with socket spigot (for direct connection to the diffuser) |              |                   |                               |               |                   |                       |                              |  |  |  |
|------------------------------------------------------------------|--------------|-------------------|-------------------------------|---------------|-------------------|-----------------------|------------------------------|--|--|--|
|                                                                  | Product code | Number of spigots | ØD<br>(hole diameter)<br>[mm] | (length) [mm] | B<br>(width) [mm] | H<br>(height)<br>[mm] | h<br>(spigot height)<br>[mm] |  |  |  |
| For Ø100 diffusers                                               | 1x90/100     | 1                 | 100                           | 140           | 120               |                       |                              |  |  |  |
|                                                                  | 2x90/100     | 2                 |                               | 230           |                   |                       |                              |  |  |  |
|                                                                  | 1x90/125     | 1                 |                               | 170           |                   |                       |                              |  |  |  |
| For Ø125 diffusers                                               | 2x90/125     | 2                 | 125                           | 230           | 145               | 100                   | 53                           |  |  |  |
|                                                                  | 2x90/160     | 2                 |                               | 230           |                   |                       |                              |  |  |  |
| For Ø160 diffusers                                               | 3x90/160     | 3                 | 160                           | 340           | 180               |                       |                              |  |  |  |