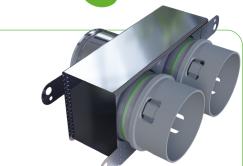

# PEFLEX INOX Stainless Steel Pass-through Plenum Box

For ventilation ducts Ø90

## Description

PEFLEX INOX stainless steel plenum boxes are equipped with plastic connection sockets for ducts **in the CLIK system with a built-in gasket**, which significantly speeds up the installation and **guarantees its tightness**. PEFLEX INOX Ø90 plenum boxes are designed for the installation of round PEFLEX ventilation ducts with an outer diameter of 90 mm. Each box is equipped with mounting brackets with hole diameters of Ø6.3 and Ø8.4 mm.

**PEFLEX INOX pass - through plenum boxes** are available in two variants, with the following connectors:

- socket for direct connection of Ø100, Ø125 or Ø160 diffusers.
- **nipple** for mounting an extension tube with an internal diameter of 100, 125 or 160 mm.