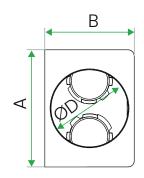

#### **Dimensions**

| Boxes with nipple spigot (for extension) |              |                   |                               |                    |                   |                       |                              |  |  |  |
|------------------------------------------|--------------|-------------------|-------------------------------|--------------------|-------------------|-----------------------|------------------------------|--|--|--|
|                                          | Product code | Number of spigots | ØD<br>(hole diameter)<br>[mm] | A<br>(length) [mm] | B<br>(width) [mm] | H<br>(height)<br>[mm] | h<br>(spigot height)<br>[mm] |  |  |  |
| For Ø100 diffusers                       | 1x90/98      | 1                 |                               | 140                |                   |                       |                              |  |  |  |
| roi gioo dillusers                       | 2x90/98      | 2                 | 98                            | 230                | 120               |                       |                              |  |  |  |
|                                          | 1x90/123     | 1                 |                               | 170                |                   |                       |                              |  |  |  |
| For Ø125 diffusers                       | 2x90/123     | 2                 | 123                           | 230                | 145               | 100                   | 53                           |  |  |  |
|                                          | 2x90/158     | 2                 |                               | 230                |                   |                       |                              |  |  |  |
| For Ø160 diffusers                       | 3x90/158     | 3                 | 158                           | 340                | 180               |                       |                              |  |  |  |

| Boxes with socket spigot (for direct connection to the diffuser) |              |                   |                               |               |                   |                       |                              |  |  |  |
|------------------------------------------------------------------|--------------|-------------------|-------------------------------|---------------|-------------------|-----------------------|------------------------------|--|--|--|
|                                                                  | Product code | Number of spigots | ØD<br>(hole diameter)<br>[mm] | (length) [mm] | B<br>(width) [mm] | H<br>(height)<br>[mm] | h<br>(spigot height)<br>[mm] |  |  |  |
| For Ø100 diffusers                                               | 1x90/100     | 1                 | 100                           | 140           | 120               |                       |                              |  |  |  |
|                                                                  | 2x90/100     | 2                 |                               | 230           |                   |                       |                              |  |  |  |
|                                                                  | 1x90/125     | 1                 |                               | 170           |                   |                       |                              |  |  |  |
| For Ø125 diffusers                                               | 2x90/125     | 2                 | 125                           | 230           | 145               | 100                   | 53                           |  |  |  |
|                                                                  | 2x90/160     | 2                 |                               | 230           |                   |                       |                              |  |  |  |
| For Ø160 diffusers                                               | 3x90/160     | 3                 | 160                           | 340           | 180               |                       |                              |  |  |  |