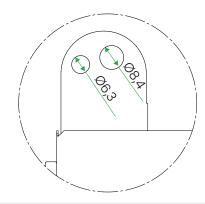

## Description

PEFLEX INOX stainless steel plenum boxes are equipped with plastic connection sockets for ducts **in the CLIK system with a built-in gasket**, which significantly speeds up the installation and **guarantees its tightness**. PEFLEX INOX Ø90 plenum boxes are designed for the installation of round PEFLEX ventilation ducts with an outer diameter of 90 mm. Each box is equipped with mounting brackets with hole diameters of Ø6.3 and Ø8.4 mm.