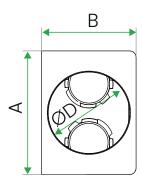

## Dimensions

| Boxes with nipple spigot (for extension) |              |                   |                               |                    |                   |                       |                              |  |  |  |
|------------------------------------------|--------------|-------------------|-------------------------------|--------------------|-------------------|-----------------------|------------------------------|--|--|--|
|                                          | Product code | Number of spigots | ØD<br>(hole diameter)<br>[mm] | A<br>(length) [mm] | B<br>(width) [mm] | H<br>(height)<br>[mm] | h<br>(spigot height)<br>[mm] |  |  |  |
| For Ø100 diffusers                       | 1x75/98      | 1                 | 98                            | 140                | 120               | 83                    | 53                           |  |  |  |
|                                          | 2x75/98      | 2                 |                               | 190                |                   |                       |                              |  |  |  |
|                                          | 3x75/98      | 3                 |                               | 280                |                   |                       |                              |  |  |  |
| For Ø125 diffusers                       | 1x75/123     | 1                 | 123                           | 170                | 145               |                       |                              |  |  |  |
|                                          | 2x75/123     | 2                 |                               | 190                |                   |                       |                              |  |  |  |
|                                          | 3x75/123     | 3                 |                               | 280                |                   |                       |                              |  |  |  |
| For Ø160 diffusers                       | 1x75/158     | 1                 | 158                           | 200                | 180               |                       |                              |  |  |  |
|                                          | 2x75/158     | 2                 |                               | 200                |                   |                       |                              |  |  |  |
|                                          | 3x75/158     | 3                 |                               | 280                |                   |                       |                              |  |  |  |

| Boxes with socket spigot (for direct connection to the diffuser) |              |                   |                               |                    |                   |                       |                              |  |  |  |
|------------------------------------------------------------------|--------------|-------------------|-------------------------------|--------------------|-------------------|-----------------------|------------------------------|--|--|--|
|                                                                  | Product code | Number of spigots | ØD<br>(hole diameter)<br>[mm] | A<br>(length) [mm] | B<br>(width) [mm] | H<br>(height)<br>[mm] | h<br>(spigot height)<br>[mm] |  |  |  |
| For Ø100 diffusers                                               | 1x75/100     | 1                 | 100                           | 140                | 120               | 83                    | 53                           |  |  |  |
|                                                                  | 2x75/100     | 2                 |                               | 190                |                   |                       |                              |  |  |  |
|                                                                  | 3x75/100     | 3                 |                               | 280                |                   |                       |                              |  |  |  |
| For Ø125 diffusers                                               | 1x75/125     | 1                 | 125                           | 170                | 145               |                       |                              |  |  |  |
|                                                                  | 2x75/125     | 2                 |                               | 190                |                   |                       |                              |  |  |  |
|                                                                  | 3x75/125     | 3                 |                               | 280                |                   |                       |                              |  |  |  |
| For Ø160 diffusers                                               | 1x75/160     | 1                 | 160                           | 200                | 180               |                       |                              |  |  |  |
|                                                                  | 2x75/160     | 2                 |                               | 200                |                   |                       |                              |  |  |  |
|                                                                  | 3x75/160     | 3                 |                               | 280                |                   |                       |                              |  |  |  |