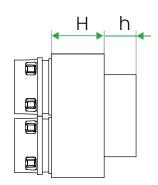

## Dimensions

| Boxes with nipple spigot (for extension) |              |                   |                               |                    |                   |                       |                              |  |  |  |
|------------------------------------------|--------------|-------------------|-------------------------------|--------------------|-------------------|-----------------------|------------------------------|--|--|--|
|                                          | Product code | Number of spigots | ØD<br>(hole diameter)<br>[mm] | A<br>(length) [mm] | B<br>(width) [mm] | H<br>(height)<br>[mm] | h<br>(spigot height)<br>[mm] |  |  |  |
| For Ø100 diffusers                       | 1x75/98      | 1                 | 98                            | 140                | 120               | 83                    | 53                           |  |  |  |
|                                          | 2x75/98      | 2                 |                               | 190                |                   |                       |                              |  |  |  |
|                                          | 3x75/98      | 3                 |                               | 280                |                   |                       |                              |  |  |  |
| For Ø125 diffusers                       | 1x75/123     | 1                 | 123                           | 170                | 145               |                       |                              |  |  |  |
|                                          | 2x75/123     | 2                 |                               | 190                |                   |                       |                              |  |  |  |
|                                          | 3x75/123     | 3                 |                               | 280                |                   |                       |                              |  |  |  |
| For Ø160 diffusers                       | 1x75/158     | 1                 | 158                           | 200                | 180               |                       |                              |  |  |  |
|                                          | 2x75/158     | 2                 |                               | 200                |                   |                       |                              |  |  |  |
|                                          | 3x75/158     | 3                 |                               | 280                |                   |                       |                              |  |  |  |

| Boxes with socket spigot (for direct connection to the diffuser) |              |                   |                               |                    |                   |                       |                              |  |  |  |
|------------------------------------------------------------------|--------------|-------------------|-------------------------------|--------------------|-------------------|-----------------------|------------------------------|--|--|--|
|                                                                  | Product code | Number of spigots | ØD<br>(hole diameter)<br>[mm] | A<br>(length) [mm] | B<br>(width) [mm] | H<br>(height)<br>[mm] | h<br>(spigot height)<br>[mm] |  |  |  |
| For Ø100 diffusers                                               | 1x75/100     | 1                 | 100                           | 140                | 120               | 83                    | 53                           |  |  |  |
|                                                                  | 2x75/100     | 2                 |                               | 190                |                   |                       |                              |  |  |  |
|                                                                  | 3x75/100     | 3                 |                               | 280                |                   |                       |                              |  |  |  |
| For Ø125 diffusers                                               | 1x75/125     | 1                 | 125                           | 170                | 145               |                       |                              |  |  |  |
|                                                                  | 2x75/125     | 2                 |                               | 190                |                   |                       |                              |  |  |  |
|                                                                  | 3x75/125     | 3                 |                               | 280                |                   |                       |                              |  |  |  |
| For Ø160 diffusers                                               | 1x75/160     | 1                 | 160                           | 200                | 180               |                       |                              |  |  |  |
|                                                                  | 2x75/160     | 2                 |                               | 200                |                   |                       |                              |  |  |  |
|                                                                  | 3x75/160     | 3                 |                               | 280                |                   |                       |                              |  |  |  |