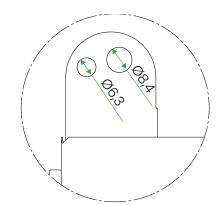

## Description

PEFLEX INOX stainless steel plenum boxes are equipped with plastic connection sockets for ducts **in the CLIK system with a built-in gasket**, which significantly speeds up the installation and **guarantees its tightness.** PEFLEX INOX Ø75 plenum boxes are designed for the installation of round PEFLEX ventilation ducts with an outer diameter of 75 mm. Each box is equipped with mounting brackets with hole diameters of Ø6.3 and Ø8.4 mm. **PEFLEX INOX pass - through plenum boxes** are available in two variants, with the following connectors: