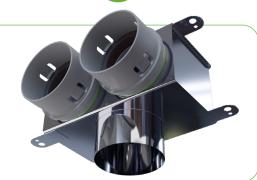

## Description

PEFLEX INOX stainless steel plenum boxes are equipped with plastic connection sockets for ducts **in the CLIK system with a built-in gasket**, which significantly speeds up the installation and **guarantees its tightness**. PEFLEX INOX Ø90 plenum boxes are designed for the installation of round PEFLEX ventilation ducts with an outer diameter of 90 mm. Each box is equipped with mounting brackets with hole diameters of Ø6.3 and Ø8.4 mm.

**PEFLEX INOX angular plenum boxes** are available in two variants, with the following connectors:

- socket for direct connection of Ø100, Ø125 or Ø160 diffusers.
- **nipple** for mounting an extension tube with an internal diameter of 100, 125 or 160 mm.