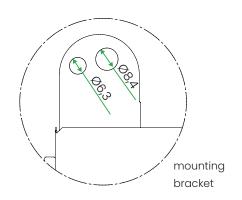

## Description

PEFLEX INOX stainless steel plenum boxes are equipped with plastic connection sockets for ducts **in the CLIK system with a built-in gasket**, which significantly speeds up the installation and **guarantees its tightness**. PEFLEX INOX Ø90 plenum boxes are designed for the installation of round PEFLEX ventilation ducts with an outer diameter of 90 mm. Each box is equipped with mounting brackets with hole diameters of Ø6.3 and Ø8.4 mm.