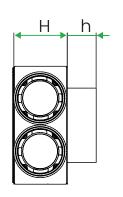

## PEFLEX INOX Stainless Steel Angular Plenum Box

For ventilation ducts Ø90

| Boxes with nipple spigot (for extension) |              |                   |                               |                    |                   |                       |                              |  |  |  |  |
|------------------------------------------|--------------|-------------------|-------------------------------|--------------------|-------------------|-----------------------|------------------------------|--|--|--|--|
|                                          | Product code | Number of spigots | ØD<br>(hole diameter)<br>[mm] | A<br>(length) [mm] | B<br>(width) [mm] | H<br>(height)<br>[mm] | h<br>(spigot height)<br>[mm] |  |  |  |  |
| For Ø100 diffusers                       | 1x90/98      | 1                 | 98                            | 145                | 125               | 100                   | 53                           |  |  |  |  |
|                                          | 2x90/98      | 2                 |                               | 230                |                   |                       |                              |  |  |  |  |
| For Ø125 diffusers                       | 1x90/123     | 1                 | 123                           | 160                | 150               |                       |                              |  |  |  |  |
|                                          | 2x90/123     | 2                 |                               | 230                |                   |                       |                              |  |  |  |  |
| For Ø160 diffusers                       | 2x90/158     | 2                 | 158                           | 230                | 190               |                       |                              |  |  |  |  |
|                                          | 3x90/158     | 3                 |                               | 340                |                   |                       |                              |  |  |  |  |

| Boxes with socket spigot (for direct connection to the diffuser) |              |                   |                               |                    |                   |                       |                              |  |  |  |  |
|------------------------------------------------------------------|--------------|-------------------|-------------------------------|--------------------|-------------------|-----------------------|------------------------------|--|--|--|--|
|                                                                  | Product code | Number of spigots | ØD<br>(hole diameter)<br>[mm] | A<br>(length) [mm] | B<br>(width) [mm] | H<br>(height)<br>[mm] | h<br>(spigot height)<br>[mm] |  |  |  |  |
| For Ø100 diffusers                                               | 1x90/100     | 1                 | 100                           | 145                | 125               |                       |                              |  |  |  |  |
|                                                                  | 2x90/100     | 2                 |                               | 230                |                   |                       |                              |  |  |  |  |
|                                                                  | 1x90/125     | 1                 |                               | 160                |                   |                       |                              |  |  |  |  |
| For Ø125 diffusers                                               | 2x90/125     | 2                 | 125                           | 230                | 150               | 100                   | 53                           |  |  |  |  |
|                                                                  | 2x90/160     | 2                 |                               | 230                |                   |                       |                              |  |  |  |  |
| For Ø160 diffusers                                               | 3x90/160     | 3                 | 160                           | 340                | 190               |                       |                              |  |  |  |  |