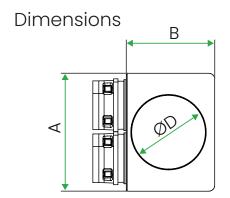

## PEFLEX INOX Stainless Steel Angular Plenum Box

For ventilation ducts Ø90

| Boxes with nipple spigot (for extension) |              |                   |                               |                    |                   |                       |                              |  |  |  |  |
|------------------------------------------|--------------|-------------------|-------------------------------|--------------------|-------------------|-----------------------|------------------------------|--|--|--|--|
|                                          | Product code | Number of spigots | ØD<br>(hole diameter)<br>[mm] | A<br>(length) [mm] | B<br>(width) [mm] | H<br>(height)<br>[mm] | h<br>(spigot height)<br>[mm] |  |  |  |  |
| For Ø100 diffusers                       | 1x90/98      | 1                 | 98                            | 145                | 125               | 100                   | 53                           |  |  |  |  |
|                                          | 2x90/98      | 2                 |                               | 230                |                   |                       |                              |  |  |  |  |
| For Ø125 diffusers                       | 1x90/123     | 1                 | 123                           | 160                | 150               |                       |                              |  |  |  |  |
|                                          | 2x90/123     | 2                 |                               | 230                |                   |                       |                              |  |  |  |  |
| For Ø160 diffusers                       | 2x90/158     | 2                 | 158                           | 230                | 190               |                       |                              |  |  |  |  |
|                                          | 3x90/158     | 3                 |                               | 340                |                   |                       |                              |  |  |  |  |

| Boxes with socket spigot (for direct connection to the diffuser) |              |                   |                               |                    |                   |                       |                              |  |  |  |  |
|------------------------------------------------------------------|--------------|-------------------|-------------------------------|--------------------|-------------------|-----------------------|------------------------------|--|--|--|--|
|                                                                  | Product code | Number of spigots | ØD<br>(hole diameter)<br>[mm] | A<br>(length) [mm] | B<br>(width) [mm] | H<br>(height)<br>[mm] | h<br>(spigot height)<br>[mm] |  |  |  |  |
| For Ø100 diffusers                                               | 1x90/100     | 1                 | 100                           | 145                | 125               |                       |                              |  |  |  |  |
|                                                                  | 2x90/100     | 2                 |                               | 230                |                   |                       |                              |  |  |  |  |
|                                                                  | 1x90/125     | 1                 |                               | 160                |                   |                       |                              |  |  |  |  |
| For Ø125 diffusers                                               | 2x90/125     | 2                 | 125                           | 230                | 150               | 100                   | 53                           |  |  |  |  |
|                                                                  | 2x90/160     | 2                 |                               | 230                |                   |                       |                              |  |  |  |  |
| For Ø160 diffusers                                               | 3x90/160     | 3                 | 160                           | 340                | 190               |                       |                              |  |  |  |  |