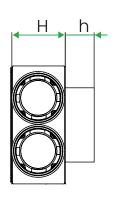

## Dimensions

| Boxes with nipple spigot (for extension) |              |                   |                               |                    |                   |                       |                              |  |  |
|------------------------------------------|--------------|-------------------|-------------------------------|--------------------|-------------------|-----------------------|------------------------------|--|--|
|                                          | Product code | Number of spigots | ØD<br>(hole diameter)<br>[mm] | A<br>(length) [mm] | B<br>(width) [mm] | H<br>(height)<br>[mm] | h<br>(spigot height)<br>[mm] |  |  |
| For                                      | 1x75/98      | 1                 | 98                            | 140                | 130               | 83                    | 53                           |  |  |
| Ø100<br>diffusers                        | 2x75/98      | 2                 |                               | 200                |                   |                       |                              |  |  |
| ulliusers                                | 3x75/98      | 3                 |                               | 290                |                   |                       |                              |  |  |
|                                          | 1x75/123     | 1                 | 123                           | 170                | 150               |                       |                              |  |  |
| For<br>Ø125                              | 2x75/123     | 2                 |                               | 200                |                   |                       |                              |  |  |
| diffusers                                | 3x75/123     | 3                 |                               | 290                |                   |                       |                              |  |  |
|                                          | 4x75/123     | 4                 |                               | 380                |                   |                       |                              |  |  |
|                                          | 1x75/158     | 1                 | 158                           | 200                | 190               |                       |                              |  |  |
| For<br>Ø160                              | 2x75/158     | 2                 |                               | 200                |                   |                       |                              |  |  |
| diffusers                                | 3x75/158     | 3                 |                               | 290                |                   |                       |                              |  |  |
|                                          | 4x75/158     | 4                 |                               | 380                |                   |                       |                              |  |  |

| Boxes with socket spigot (for direct connection to the diffuser) |              |                   |                               |                    |                   |                       |                              |  |  |
|------------------------------------------------------------------|--------------|-------------------|-------------------------------|--------------------|-------------------|-----------------------|------------------------------|--|--|
|                                                                  | Product code | Number of spigots | ØD<br>(hole diameter)<br>[mm] | A<br>(length) [mm] | B<br>(width) [mm] | H<br>(height)<br>[mm] | h<br>(spigot height)<br>[mm] |  |  |
| For<br>Ø100<br>diffusers                                         | 1x75/100     | 1                 | 100                           | 140                | 130               | 83                    | 53                           |  |  |
|                                                                  | 2x75/100     | 2                 |                               | 200                |                   |                       |                              |  |  |
|                                                                  | 3x75/100     | 3                 |                               | 290                |                   |                       |                              |  |  |
|                                                                  | 1x75/125     | 1                 | 125                           | 170                | 150               |                       |                              |  |  |
| For<br>Ø125                                                      | 2x75/125     | 2                 |                               | 200                |                   |                       |                              |  |  |
| diffusers                                                        | 3x75/125     | 3                 |                               | 290                |                   |                       |                              |  |  |
|                                                                  | 4x75/125     | 4                 |                               | 380                |                   |                       |                              |  |  |
| For<br>Ø160<br>diffusers                                         | 1x75/160     | 1                 | 160                           | 200                | 190               |                       |                              |  |  |
|                                                                  | 2x75/160     | 2                 |                               | 200                |                   |                       |                              |  |  |
|                                                                  | 3x75/160     | 3                 |                               | 290                |                   |                       |                              |  |  |
|                                                                  | 4x75/160     | 4                 |                               | 380                |                   |                       |                              |  |  |