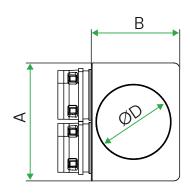

## Dimensions

| Boxes with nipple spigot (for extension) |              |                   |                               |                    |                   |                       |                              |  |  |
|------------------------------------------|--------------|-------------------|-------------------------------|--------------------|-------------------|-----------------------|------------------------------|--|--|
|                                          | Product code | Number of spigots | ØD<br>(hole diameter)<br>[mm] | A<br>(length) [mm] | B<br>(width) [mm] | H<br>(height)<br>[mm] | h<br>(spigot height)<br>[mm] |  |  |
| For                                      | 1x75/98      | 1                 | 98                            | 140                | 130               | 83                    | 53                           |  |  |
| Ø100<br>diffusers                        | 2x75/98      | 2                 |                               | 200                |                   |                       |                              |  |  |
| ulliusers                                | 3x75/98      | 3                 |                               | 290                |                   |                       |                              |  |  |
|                                          | 1x75/123     | 1                 | 123                           | 170                | 150               |                       |                              |  |  |
| For<br>Ø125                              | 2x75/123     | 2                 |                               | 200                |                   |                       |                              |  |  |
| diffusers                                | 3x75/123     | 3                 |                               | 290                |                   |                       |                              |  |  |
|                                          | 4x75/123     | 4                 |                               | 380                |                   |                       |                              |  |  |
|                                          | 1x75/158     | 1                 | 158                           | 200                | 190               |                       |                              |  |  |
| For<br>Ø160                              | 2x75/158     | 2                 |                               | 200                |                   |                       |                              |  |  |
| diffusers                                | 3x75/158     | 3                 |                               | 290                |                   |                       |                              |  |  |
|                                          | 4x75/158     | 4                 |                               | 380                |                   |                       |                              |  |  |

| Boxes with socket spigot (for direct connection to the diffuser) |              |                   |                               |                    |                   |                       |                              |  |  |
|------------------------------------------------------------------|--------------|-------------------|-------------------------------|--------------------|-------------------|-----------------------|------------------------------|--|--|
|                                                                  | Product code | Number of spigots | ØD<br>(hole diameter)<br>[mm] | A<br>(length) [mm] | B<br>(width) [mm] | H<br>(height)<br>[mm] | h<br>(spigot height)<br>[mm] |  |  |
| For<br>Ø100<br>diffusers                                         | 1x75/100     | 1                 | 100                           | 140                | 130               | 83                    | 53                           |  |  |
|                                                                  | 2x75/100     | 2                 |                               | 200                |                   |                       |                              |  |  |
|                                                                  | 3x75/100     | 3                 |                               | 290                |                   |                       |                              |  |  |
|                                                                  | 1x75/125     | 1                 | 125                           | 170                | 150               |                       |                              |  |  |
| For<br>Ø125                                                      | 2x75/125     | 2                 |                               | 200                |                   |                       |                              |  |  |
| diffusers                                                        | 3x75/125     | 3                 |                               | 290                |                   |                       |                              |  |  |
|                                                                  | 4x75/125     | 4                 |                               | 380                |                   |                       |                              |  |  |
| For<br>Ø160<br>diffusers                                         | 1x75/160     | 1                 | 160                           | 200                | 190               |                       |                              |  |  |
|                                                                  | 2x75/160     | 2                 |                               | 200                |                   |                       |                              |  |  |
|                                                                  | 3x75/160     | 3                 |                               | 290                |                   |                       |                              |  |  |
|                                                                  | 4x75/160     | 4                 |                               | 380                |                   |                       |                              |  |  |