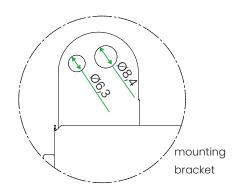

## Description

PEFLEX INOX stainless steel plenum boxes are equipped with plastic connection sockets for ducts **in the CLIK system with a built-in gasket**, which significantly speeds up the installation and **guarantees its tightness**. PEFLEX INOX Ø75 plenum boxes are designed for the installation of round PEFLEX ventilation ducts with an outer diameter of 75 mm. Each box is equipped with mounting brackets with hole diameters of Ø6.3 and Ø8.4 mm.